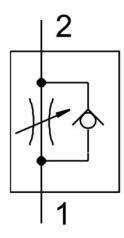

## **Data sheet**

| Feature                                                  | Value                                                              |
|----------------------------------------------------------|--------------------------------------------------------------------|
| Valve function                                           | Flow control non-return function                                   |
| Pneumatic connection 1                                   | QB-1/4                                                             |
| Pneumatic connection 2                                   | QB-1/4                                                             |
| Actuation type                                           | Manual                                                             |
| Adjusting element                                        | Slotted screw                                                      |
| Type of mounting                                         | Optionally: Line installation With through-hole                    |
| Standard nominal flow rate in flow control direction     | 597.46 l/min                                                       |
| Standard nominal flow rate in non-return direction       | 635.593 l/min 699.153 l/min                                        |
| Operating pressure                                       | -0.951 bar 7.998 bar                                               |
| Ambient temperature                                      | 0 °C 60 °C                                                         |
| Housing material                                         | PBT-reinforced                                                     |
| Mounting position                                        | Any                                                                |
| Symbol                                                   | 00991453                                                           |
| Standard flow rate in flow control direction 6 -> 0 bar  | 991.5 l/min                                                        |
| Standard flow rate in non-return direction at 6 -> 0 bar | 1347.458 l/min 1360.169 l/min                                      |
| Operating medium                                         | Compressed air as per ISO 8573-1:2010 [7:4:4]                      |
| Information on operating and pilot media                 | Operation with oil lubrication possible (required for further use) |
| LABS (PWIS) conformity                                   | VDMA24364 zone III                                                 |
| Temperature of medium                                    | 0 ℃ 60 ℃                                                           |
| Product weight                                           | 28.35 g                                                            |
| Material of screwed trunnion                             | Brass<br>Nickel-plated                                             |
| Note on materials                                        | RoHS-compliant                                                     |
| Seals material                                           | NBR                                                                |
| Releasing ring material                                  | POM                                                                |
| Knurled head material                                    | Brass<br>Nickel-plated                                             |