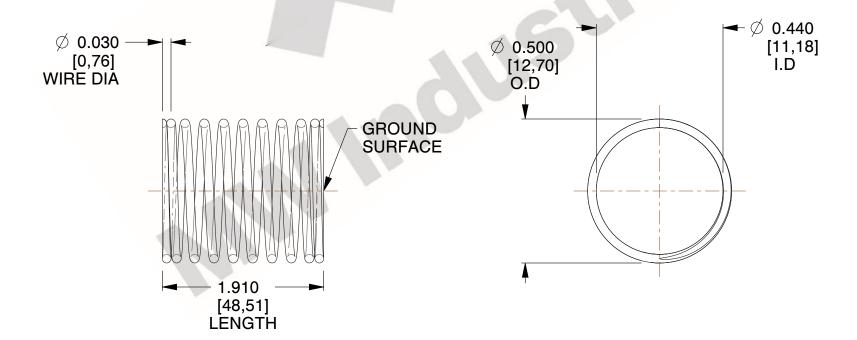

## **NOTES:**

1. Material : Music Wire 2. Finish : Glod Irridite

3. Ends: Closed and Ground

4. Total Coils: 10.000

Sugg. Max. Deflection: 0.180 (in)
 Sugg. Max. Load: 2.300 (lbs)

7. All Drawing Dimensions are in Inches [mm]