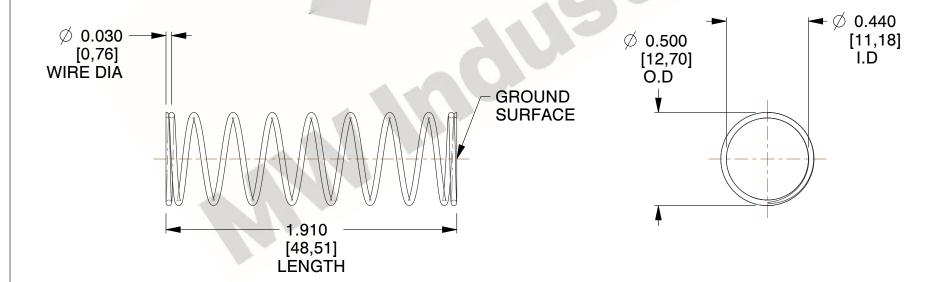

## **NOTES:**

1. Material: Stainless Steel

2. Finish: Glod Irridite

3. Ends: Closed and Ground

4. Total Coils: 10.000

5. Sugg. Max. Deflection: 1.300 (in) 6. Sugg. Max. Load: 2.300 (lbs)

7. All Drawing Dimensions are in Inches [mm]

1.942

SCALE

11772

COMPONENT

**COMPRESSION SPRINGS** 

UNIT INCH [mm] SHEET 1 of 1

**SPRINGS**