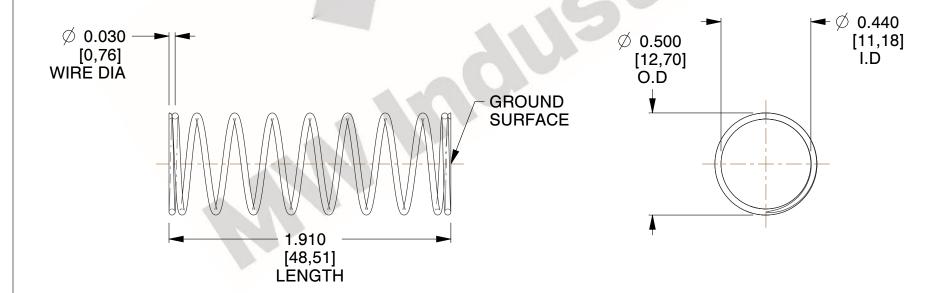

## **NOTES:**

1. Material: Stainless Steel

2. Finish: Glod Irridite

3. Ends: Closed and Ground

4. Total Coils: 10.000

5. Sugg. Max. Deflection: 0.640 (in) 6. Sugg. Max. Load: 2.300 (lbs)

7. All Drawing Dimensions are in Inches [mm]

SCALE

2.128

COMPONENT **SPRINGS** 11772 **COMPRESSION SPRINGS** 

UNIT INCH [mm] SHEET 1 of 1