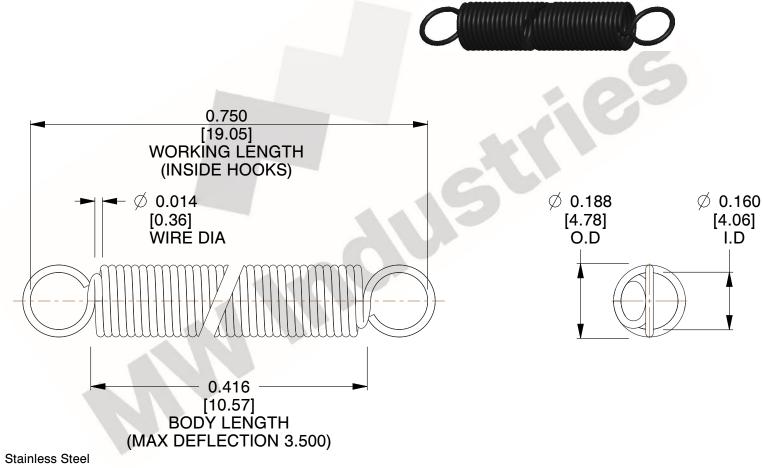

NOTES:

1. Material: Stainless Steel

2. Finish:

3. Sugg Max. Load: 0.550 (lbs) 4. Sugg Max. Deflection: 3.500 (in)

5. All Drawing Dimensions are in Inches [mm]

6. Coil

This file and any associated information and specifications are provided for reference and evaluation purposes only, and is subject to change without notice. MW Industries makes no representations, warranties or guarantees as to the appropriateness, accuracy, completeness, or suitability for any purpose, of the file, information or specifications. You are solely responsible for the use of the file, information or specifications.

SCALE 3.000

| COMPONENT    | SPRINGS |           |
|--------------|---------|-----------|
| ZZ3-11       |         | UNIT      |
|              |         | INCH [mm] |
| EXTENSION SP | PRINGS  | SHEET     |
|              |         | 1 of 1    |