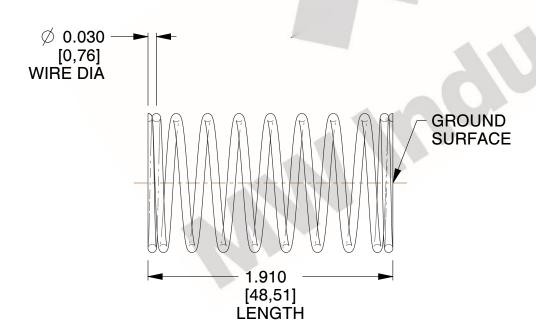

## **NOTES:**

1. Material : Stainless Steel

2. Finish: Glod Irridite

3. Ends: Closed and Ground

4. Total Coils: 10.000

Sugg. Max. Deflection: 0.190 (in)
Sugg. Max. Load: 2.300 (lbs)

7. All Drawing Dimensions are in Inches [mm]