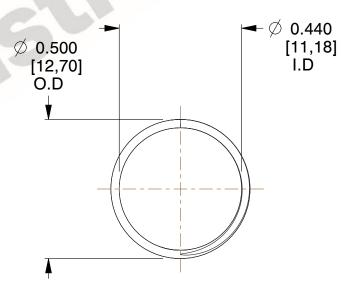

## **NOTES:**

1. Material : Stainless Steel

2. Finish: Glod Irridite

3. Ends: Closed and Ground

4. Total Coils: 10.000

Sugg. Max. Deflection: 0.190 (in)
Sugg. Max. Load: 2.300 (lbs)

7. All Drawing Dimensions are in Inches [mm]