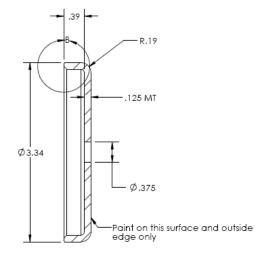

## HEAVY DUTY GOOSENECK FLEX ARM

95166 24" Long, 1/4-20 Female, Magnetic Base

| ARM LENGTH       | 24" (609.6mm)                                   |
|------------------|-------------------------------------------------|
| ARM MATERIAL     | Steel                                           |
| OUTSIDE DIAMETER | .695″                                           |
| INSIDE DIAMETER  | .325″                                           |
| LOAD RATING      | Max Load @ 90 Degrees:                          |
|                  | 1.5 pounds                                      |
| FEEL             | Heavy Duty, Feels Stiff                         |
| MOUNTING STYLE   | Magnetic Base, 3.0" Dia (76.2mm)                |
| TOP FITTING      | 1/4-20 UNC Female Thread                        |
|                  | Male Thread Conversion Kit included with single |
|                  | use tube of Loctite and Male Stud               |
| BASE FITTING     | 3/8-16 UNC Female Thread,                       |
|                  | with Magnetic Base Attached                     |
| COVERING SLEEVE  | PVC, Matte Black                                |