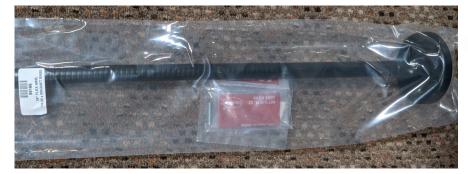

## HEAVY DUTY GOOSENECK FLEX ARM

95166 24" Long, 1/4-20 Female, Magnetic Base

| ARM LENGTH       | 24" (609.6mm)                                   |
|------------------|-------------------------------------------------|
| ARM MATERIAL     | Steel                                           |
| OUTSIDE DIAMETER | .695″                                           |
| INSIDE DIAMETER  | .325″                                           |
| LOAD RATING      | Max Load @ 90 Degrees:                          |
|                  | 1.5 pounds                                      |
| FEEL             | Heavy Duty, Feels Stiff                         |
| MOUNTING STYLE   | Magnetic Base, 3.0" Dia (76.2mm)                |
| TOP FITTING      | 1/4-20 UNC Female Thread                        |
|                  | Male Thread Conversion Kit included with single |
|                  | use tube of Loctite and Male Stud               |
| BASE FITTING     | 3/8-16 UNC Female Thread,                       |
|                  | with Magnetic Base Attached                     |
| COVERING SLEEVE  | PVC, Matte Black                                |