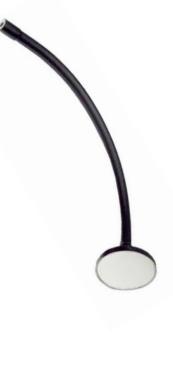

## HEAVY DUTY GOOSENECK FLEX ARM

95166 24" Long, 1/4-20 Female, Magnetic Base

| ARM LENGTH       | 24" (609.6mm)                                   |
|------------------|-------------------------------------------------|
| ARM MATERIAL     | Steel                                           |
| OUTSIDE DIAMETER | .695″                                           |
| INSIDE DIAMETER  | .325″                                           |
| LOAD RATING      | Max Load @ 90 Degrees:                          |
|                  | 1.5 pounds                                      |
| FEEL             | Heavy Duty, Feels Stiff                         |
| MOUNTING STYLE   | Magnetic Base, 3.0" Dia (76.2mm)                |
| TOP FITTING      | 1/4-20 UNC Female Thread                        |
|                  | Male Thread Conversion Kit included with single |
|                  | use tube of Loctite and Male Stud               |
| BASE FITTING     | 3/8-16 UNC Female Thread,                       |
|                  | with Magnetic Base Attached                     |
| COVERING SLEEVE  | PVC, Matte Black                                |