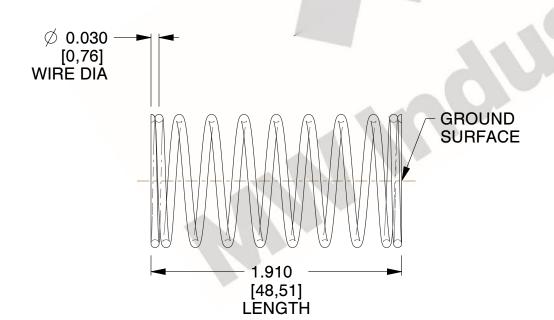

## **NOTES:**

1. Material : Stainless Steel

2. Finish: Glod Irridite

3. Ends: Closed and Ground

4. Total Coils: 10.000

5. Sugg. Max. Deflection: 0.460 (in)6. Sugg. Max. Load: 2.300 (lbs)

7. All Drawing Dimensions are in Inches [mm]