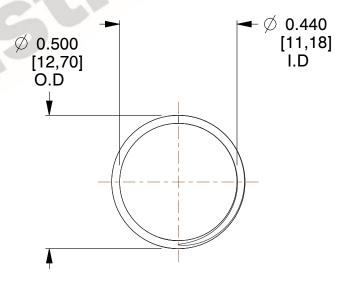

## **NOTES:**

1. Material : Stainless Steel

2. Finish: Glod Irridite

3. Ends: Closed and Ground

4. Total Coils: 10.000

5. Sugg. Max. Deflection: 0.460 (in)6. Sugg. Max. Load: 2.300 (lbs)

7. All Drawing Dimensions are in Inches [mm]