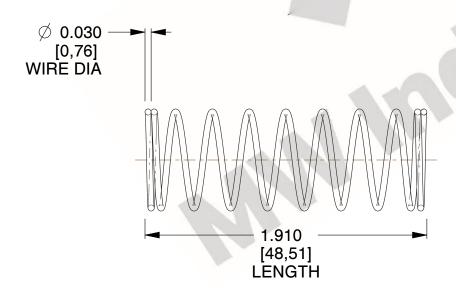

## **NOTES:**

Material : Hard Drawn
 Finish : Glod Irridite

3. Ends: Closed

4. Total Coils: 10.000

Sugg. Max. Deflection: 0.200 (in)
 Sugg. Max. Load: 2.300 (lbs)

7. All Drawing Dimensions are in Inches [mm]