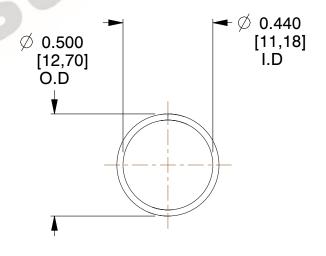

## **NOTES:**

Material : Hard Drawn
 Finish : Glod Irridite

3. Ends: Closed

4. Total Coils: 10.000

Sugg. Max. Deflection: 0.200 (in)
 Sugg. Max. Load: 2.300 (lbs)

7. All Drawing Dimensions are in Inches [mm]