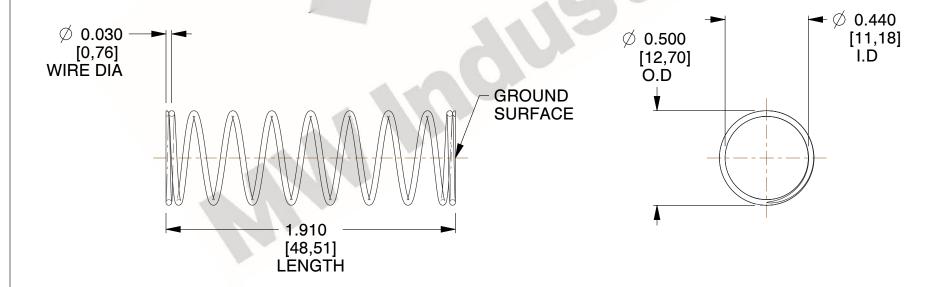

## **NOTES:**

1. Material: Stainless Steel

2. Finish: Glod Irridite

3. Ends: Closed and Ground

4. Total Coils: 10.000

5. Sugg. Max. Deflection: 0.930 (in) 6. Sugg. Max. Load : 2.300 (lbs)

7. All Drawing Dimensions are in Inches [mm]

1.970

SCALE

COMPONENT **SPRINGS** UNIT 11772 INCH [mm] SHEET **COMPRESSION SPRINGS** 1 of 1