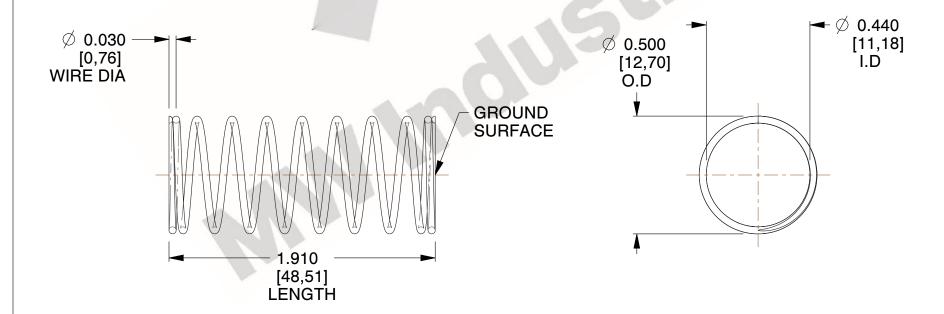

## **NOTES:**

1. Material : Spring Steel 2. Finish: Glod Irridite

3. Ends: Closed and Ground

4. Total Coils: 10.000

5. Sugg. Max. Deflection: 0.500 (in) 6. Sugg. Max. Load : 2.300 (lbs)

7. All Drawing Dimensions are in Inches [mm]