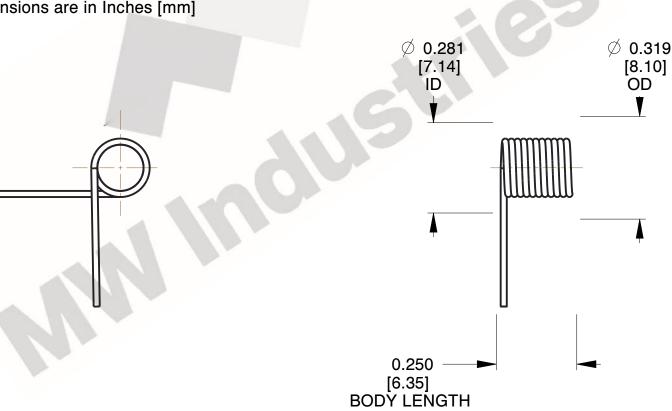

1. Material: Music Wire

2. Finish: Zinc - Z

3. Sugg. Max. Deflection: 1891.000 Deg 4. Sugg. Max. Torque: 0.150 (in-lbs)

5. Total Coils: 5.500

6. Sugg. Mandrel Diameter: 0.220 (in)

7. All Drawing Dimensions are in Inches [mm]