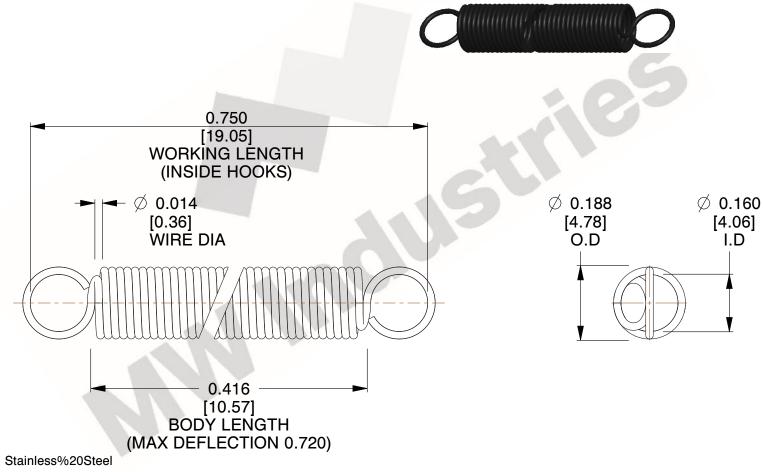

NOTES:

1. Material: Stainless%20Steel

2. Finish:

3. Sugg Max. Load: 0.550 (lbs) 4. Sugg Max. Deflection: 0.720 (in)

5. All Drawing Dimensions are in Inches [mm]

6. Coil%2

This file and any associated information and specifications are provided for reference and evaluation purposes only, and is subject to change without notice. MW Industries makes no representations, warranties or guarantees as to the appropriateness, accuracy, completeness, or suitability for any purpose, of the file, information or specifications. You are solely responsible for the use of the file, information or specifications.

> SCALE 3.000

COMPONENT **SPRINGS** UNIT **ZZ3-11** INCH [mm] SHEET **EXTENSION SPRINGS** 1 of 1