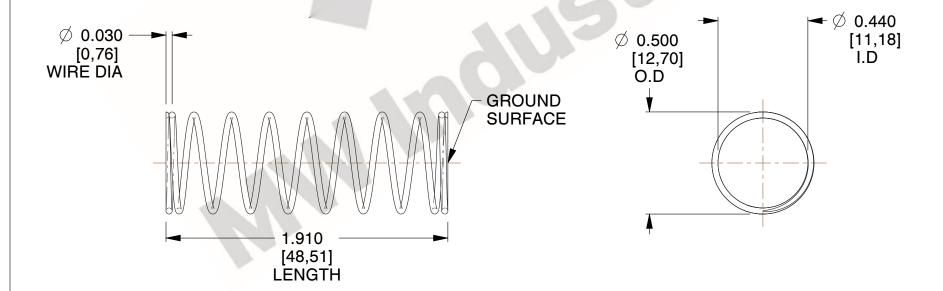

## **NOTES:**

1. Material: Stainless Steel

2. Finish: Glod Irridite

3. Ends: Closed and Ground

4. Total Coils: 10.000

5. Sugg. Max. Deflection: 0.920 (in)

6. Sugg. Max. Load : 2.300 (lbs)

7. All Drawing Dimensions are in Inches [mm]

SCALE

2.128

COMPONENT SPRINGS

11772

COMPRESSION SPRINGS

UNIT
INCH [mm]
SHEET