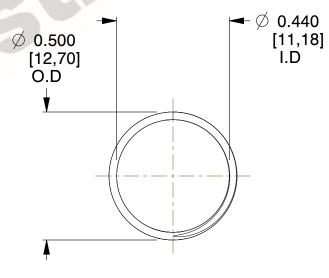

## **NOTES:**

1. Material : Spring Steel 2. Finish : Glod Irridite

3. Ends: Closed and Ground

4. Total Coils: 10.000

Sugg. Max. Deflection: 0.430 (in)
Sugg. Max. Load: 2.300 (lbs)

7. All Drawing Dimensions are in Inches [mm]