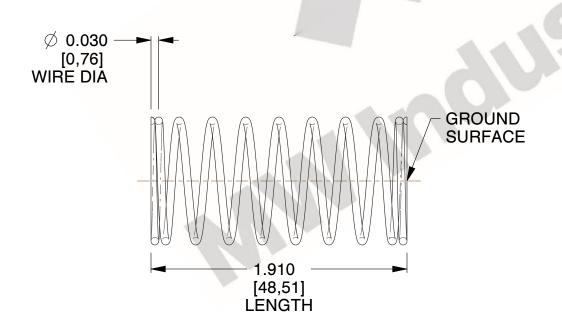

## **NOTES:**

1. Material : Spring Steel 2. Finish : Glod Irridite

3. Ends: Closed and Ground

4. Total Coils: 10.000

Sugg. Max. Deflection: 0.430 (in)
Sugg. Max. Load: 2.300 (lbs)

7. All Drawing Dimensions are in Inches [mm]