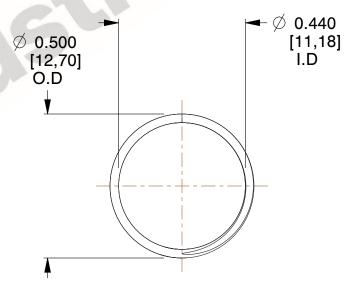

## **NOTES:**

1. Material: Stainless Steel

2. Finish: Glod Irridite

3. Ends: Closed and Ground

4. Total Coils: 10.000

5. Sugg. Max. Deflection: 0.210 (in) 6. Sugg. Max. Load : 2.300 (lbs)

7. All Drawing Dimensions are in Inches [mm]

SCALE

3.000

11772

COMPONENT

UNIT INCH [mm]

**SPRINGS** 

**COMPRESSION SPRINGS** 

SHEET 1 of 1