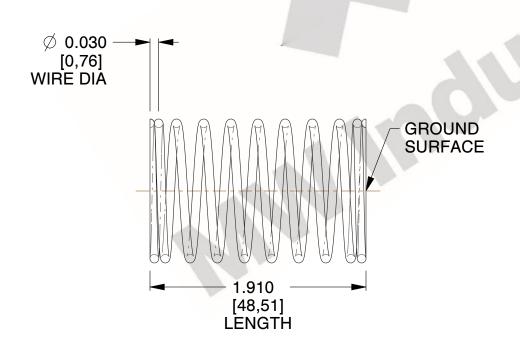

## **NOTES:**

1. Material: Stainless Steel

2. Finish: Glod Irridite

3. Ends: Closed and Ground

4. Total Coils: 10.000

5. Sugg. Max. Deflection: 0.210 (in) 6. Sugg. Max. Load : 2.300 (lbs)

7. All Drawing Dimensions are in Inches [mm]

SCALE

3.000

11772

COMPONENT

UNIT INCH [mm]

**SPRINGS** 

**COMPRESSION SPRINGS** 

SHEET 1 of 1