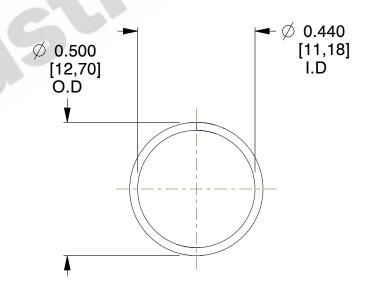

## **NOTES:**

1. Material: Stainless Steel

2. Finish: Glod Irridite

3. Ends: Closed

4. Total Coils: 10.000

5. Sugg. Max. Deflection: 0.720 (in) 6. Sugg. Max. Load: 2.300 (lbs)

7. All Drawing Dimensions are in Inches [mm]

SCALE

11772

COMPONENT

**COMPRESSION SPRINGS** 

UNIT INCH [mm]

SHEET

**SPRINGS** 

2.778 1 of 1 information or specifications.