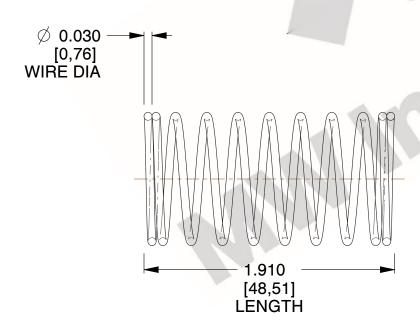

## **NOTES:**

1. Material: Stainless Steel

2. Finish: Glod Irridite

3. Ends: Closed

4. Total Coils: 10.000

5. Sugg. Max. Deflection: 0.720 (in) 6. Sugg. Max. Load: 2.300 (lbs)

7. All Drawing Dimensions are in Inches [mm]

SCALE

11772

COMPONENT

**COMPRESSION SPRINGS** 

UNIT INCH [mm]

SHEET

**SPRINGS** 

2.778 1 of 1 information or specifications.