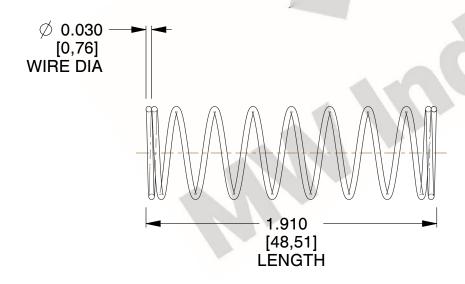

## **NOTES:**

1. Material : Spring Steel 2. Finish: Glod Irridite

3. Ends: Closed

4. Total Coils: 10.000

5. Sugg. Max. Deflection: 0.900 (in) 6. Sugg. Max. Load: 2.300 (lbs)

7. All Drawing Dimensions are in Inches [mm]