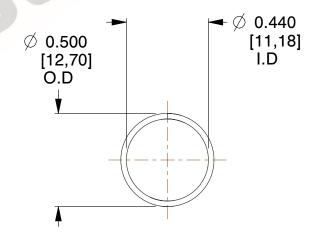

## **NOTES:**

1. Material : Spring Steel 2. Finish: Glod Irridite

3. Ends: Closed

4. Total Coils: 10.000

5. Sugg. Max. Deflection: 0.900 (in) 6. Sugg. Max. Load: 2.300 (lbs)

7. All Drawing Dimensions are in Inches [mm]