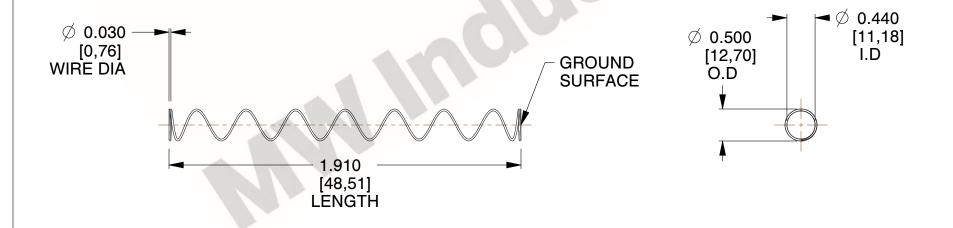

## **NOTES:**

Material : Music Wire
 Finish : Glod Irridite

3. Ends: Closed and Ground

4. Total Coils: 10.000

Sugg. Max. Deflection : 4.100 (in)
 Sugg. Max. Load : 2.300 (lbs)

7. All Drawing Dimensions are in Inches [mm]