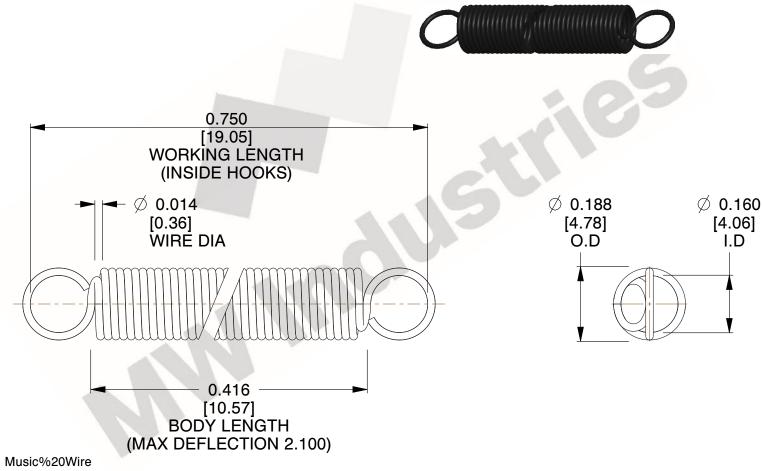

NOTES:

1. Material: Music%20Wire

2. Finish:

3. Sugg Max. Load: 0.550 (lbs) 4. Sugg Max. Deflection: 2.100 (in)

5. All Drawing Dimensions are in Inches [mm]

6. Coil%20Count%2

www.mwcomponents.com 800.237.5225

3.000

SCALE

UNIT **ZZ3-11** INCH [mm] SHEET **EXTENSION SPRINGS** 1 of 1

**SPRINGS** 

COMPONENT