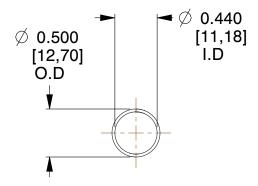

## **NOTES:**

1. Material : Spring Steel 2. Finish : Glod Irridite

3. Ends: Closed

4. Total Coils: 10.000

Sugg. Max. Deflection: 1.300 (in)
Sugg. Max. Load: 2.300 (lbs)

7. All Drawing Dimensions are in Inches [mm]

1.000

SCALE

11772

COMPONENT

COMPRESSION SPRINGS

UNIT

**SPRINGS** 

INCH [mm]