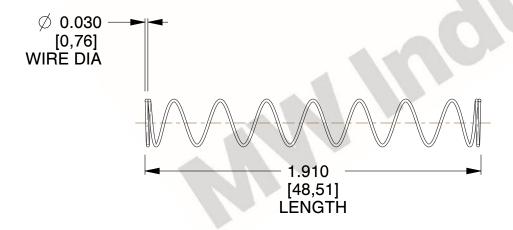

## **NOTES:**

1. Material : Spring Steel 2. Finish : Glod Irridite

3. Ends: Closed

4. Total Coils: 10.000

Sugg. Max. Deflection: 1.300 (in)
Sugg. Max. Load: 2.300 (lbs)

7. All Drawing Dimensions are in Inches [mm]

1.000

SCALE

11772

COMPONENT

COMPRESSION SPRINGS

UNIT

**SPRINGS** 

INCH [mm]