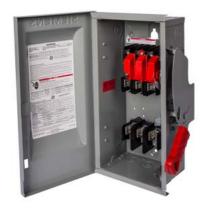

## **SIEMENS**

Data sheet US2:HF364RPVPG

Siemens Low Voltage Circuit Protection Heavy Duty Safety Switch. 3-Pole 3-Wire Fused in a type 3R enclosure (outdoor). Rated 600VAC (200A). Special features: photovoltaic rated, positive ground, 10000 AIC disconnect.