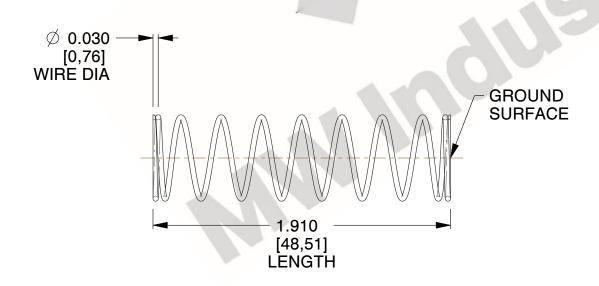

## **NOTES:**

1. Material : Spring Steel 2. Finish : Glod Irridite

3. Ends: Closed and Ground

4. Total Coils: 10.000

Sugg. Max. Deflection: 0.840 (in)
Sugg. Max. Load: 2.300 (lbs)

7. All Drawing Dimensions are in Inches [mm]

1.802

SCALE

ins confidential, ation that is Do not disclose thers except

11772

**COMPONENT** 

COMPRESSION SPRINGS

UNIT

**SPRINGS** 