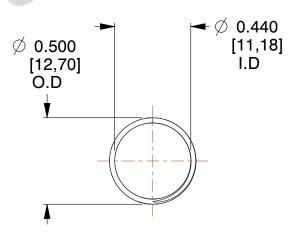

## **NOTES:**

1. Material : Spring Steel 2. Finish : Glod Irridite

3. Ends: Closed and Ground

4. Total Coils: 10.000

Sugg. Max. Deflection: 0.840 (in)
Sugg. Max. Load: 2.300 (lbs)

7. All Drawing Dimensions are in Inches [mm]

1.802

SCALE

ins confidential, ation that is Do not disclose thers except

11772

**COMPONENT** 

COMPRESSION SPRINGS

UNIT

**SPRINGS** 