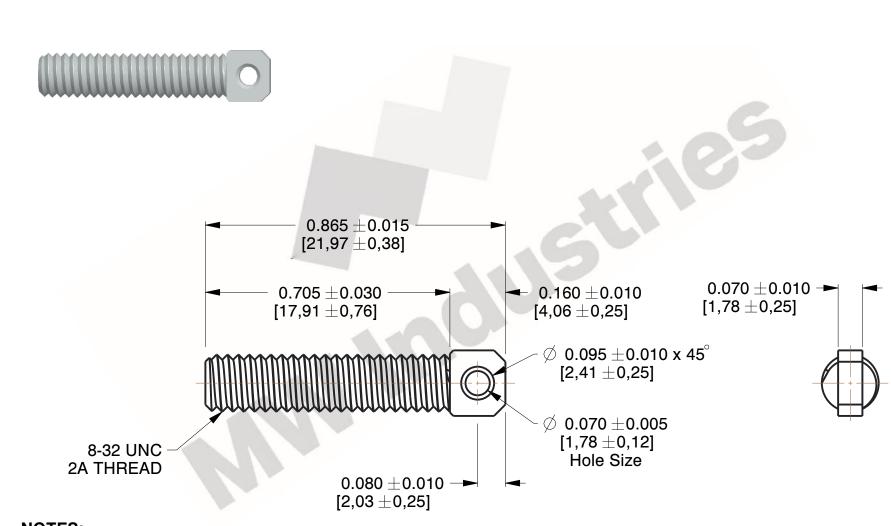

## **NOTES:**

1. Material: 305 Stainless 2. Finish: Black Oxide

3. All Drawing Dimensions are in Inches [mm]

www.mwcomponents.com 800.237.5225

This file and any associated information and specifications are provided for reference and evaluation purposes only, and is subject to change without notice. MW Industries makes no representations, warranties or guarantees as to the appropriateness, accuracy, completeness, or suitability for any purpose, of the file, information or specifications. You are solely responsible for the use of the file, information or specifications.

SCALE

3.613

**SSA-80** 

COMPONENT

**SPRING ANCHORS** 

SPRING ANCHORS

UNIT

INCH [mm]