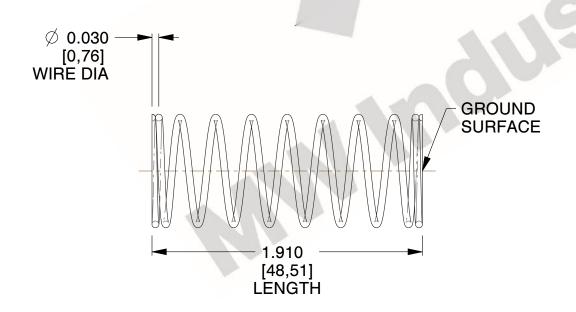

## **NOTES:**

1. Material: Music Wire 2. Finish: Glod Irridite

3. Ends: Closed and Ground

4. Total Coils: 10.000

5. Sugg. Max. Deflection: 0.970 (in) 6. Sugg. Max. Load : 2.300 (lbs)

7. All Drawing Dimensions are in Inches [mm]

SCALE

2.367

COMPONENT

11772

**COMPRESSION SPRINGS** 

UNIT

**SPRINGS** 

INCH [mm]