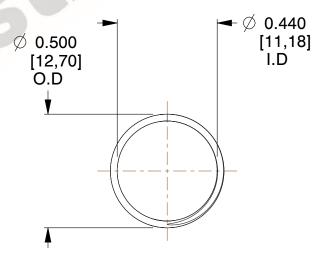

## **NOTES:**

1. Material: Music Wire 2. Finish: Glod Irridite

3. Ends: Closed and Ground

4. Total Coils: 10.000

5. Sugg. Max. Deflection: 0.970 (in) 6. Sugg. Max. Load : 2.300 (lbs)

7. All Drawing Dimensions are in Inches [mm]

SCALE

2.367

COMPONENT

11772

**COMPRESSION SPRINGS** 

UNIT

**SPRINGS** 

INCH [mm]