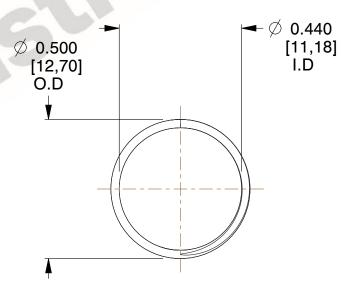

## **NOTES:**

1. Material : Spring Steel 2. Finish: Glod Irridite

3. Ends: Closed and Ground

4. Total Coils: 10.000

5. Sugg. Max. Deflection: 0.320 (in) 6. Sugg. Max. Load : 2.300 (lbs)

7. All Drawing Dimensions are in Inches [mm]