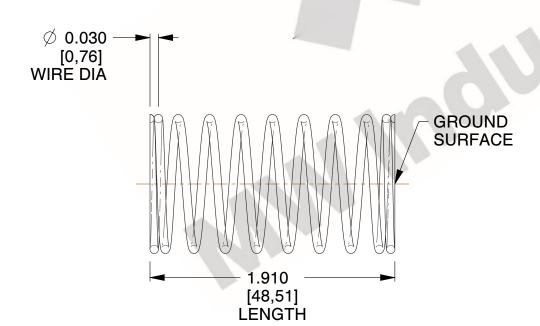

## **NOTES:**

1. Material : Spring Steel 2. Finish: Glod Irridite

3. Ends: Closed and Ground

4. Total Coils: 10.000

5. Sugg. Max. Deflection: 0.320 (in) 6. Sugg. Max. Load : 2.300 (lbs)

7. All Drawing Dimensions are in Inches [mm]