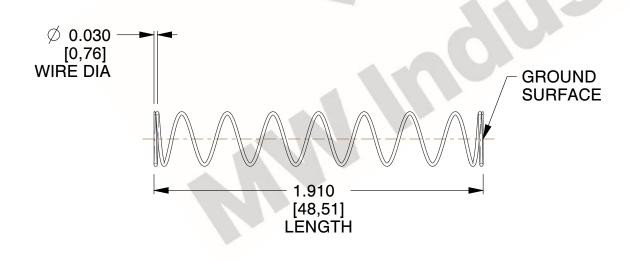

## **NOTES:**

Material : Spring Steel
 Finish : Glod Irridite

3. Ends: Closed and Ground

4. Total Coils: 10.000

5. Sugg. Max. Deflection: 0.870 (in)6. Sugg. Max. Load: 2.300 (lbs)

7. All Drawing Dimensions are in Inches [mm]

1.143

SCALE

11772

COMPONENT

COMPRESSION SPRINGS

UNIT
INCH [mm]

**SPRINGS** 

SHEET