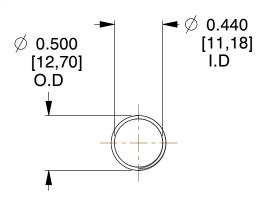

## **NOTES:**

Material : Spring Steel
 Finish : Glod Irridite

3. Ends: Closed and Ground

4. Total Coils: 10.000

5. Sugg. Max. Deflection: 0.870 (in)6. Sugg. Max. Load: 2.300 (lbs)

7. All Drawing Dimensions are in Inches [mm]