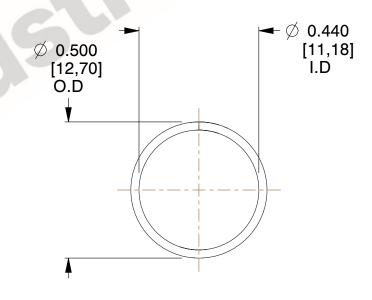

## **NOTES:**

1. Material: Stainless Steel

2. Finish: Glod Irridite

3. Ends: Closed

4. Total Coils: 10.000

Sugg. Max. Deflection: 0.530 (in)
Sugg. Max. Load: 2.300 (lbs)

7. All Drawing Dimensions are in Inches [mm]