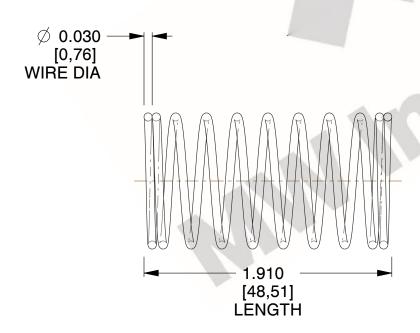

## **NOTES:**

1. Material: Stainless Steel

2. Finish: Glod Irridite

3. Ends: Closed

4. Total Coils: 10.000

Sugg. Max. Deflection: 0.530 (in)
Sugg. Max. Load: 2.300 (lbs)

7. All Drawing Dimensions are in Inches [mm]