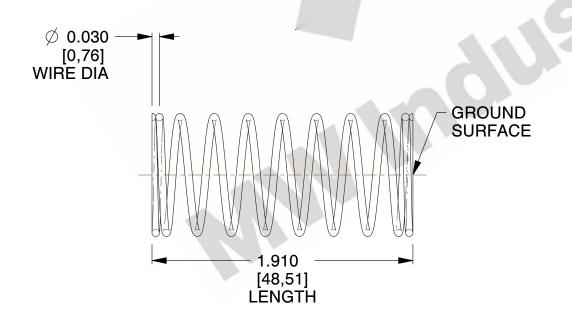

## **NOTES:**

1. Material : Music Wire 2. Finish : Glod Irridite

3. Ends: Closed and Ground

4. Total Coils: 10.000

Sugg. Max. Deflection: 0.480 (in)
Sugg. Max. Load: 2.300 (lbs)

7. All Drawing Dimensions are in Inches [mm]