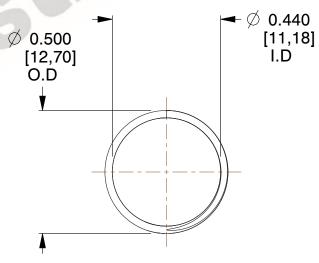

## **NOTES:**

1. Material : Music Wire 2. Finish : Glod Irridite

3. Ends: Closed and Ground

4. Total Coils: 10.000

Sugg. Max. Deflection: 0.480 (in)
Sugg. Max. Load: 2.300 (lbs)

7. All Drawing Dimensions are in Inches [mm]