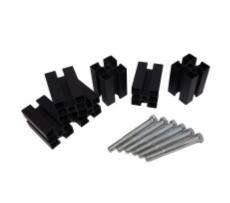

## **Features**

- Sold for one (1) pair of rails.
- Kit includes six (6) adapter brackets and required hardware for one (1) pair of rails
- · For use with C2F24 cabinet frames only.
- Converts 24 inch to 19 inch rack mounting.
- Provides additional wiring space along both sides of 19 inch rack mounted equipment.
- Fits between panel rail and horizontal c-channel.
- · Constructed of extruded aluminum.
- · Black anodized finish.
- Includes all strut mounting hardware.
- TAA compliant for GSA Schedule purchases.
- RoHS Compliant.
- · Manufactured in North America.