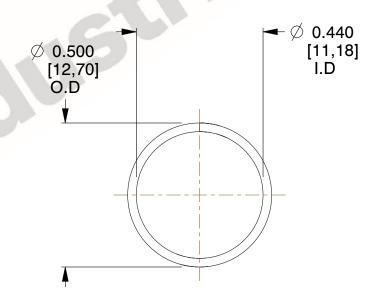

## **NOTES:**

Material : Spring Steel
Finish : Glod Irridite

3. Ends: Closed

4. Total Coils: 10.000

Sugg. Max. Deflection: 0.140 (in)
Sugg. Max. Load: 2.300 (lbs)

7. All Drawing Dimensions are in Inches [mm]