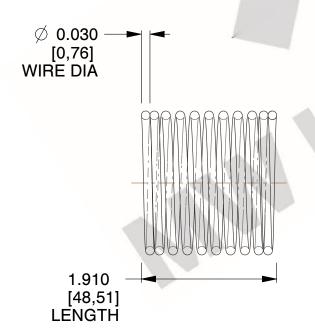

## **NOTES:**

Material : Spring Steel
Finish : Glod Irridite

3. Ends: Closed

4. Total Coils: 10.000

Sugg. Max. Deflection: 0.140 (in)
Sugg. Max. Load: 2.300 (lbs)

7. All Drawing Dimensions are in Inches [mm]