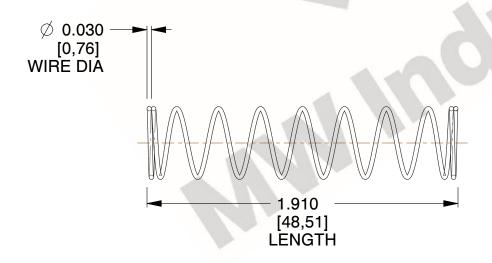

## **NOTES:**

1. Material : Spring Steel 2. Finish : Glod Irridite

3. Ends: Closed

4. Total Coils: 10.000

Sugg. Max. Deflection: 0.700 (in)
Sugg. Max. Load: 2.300 (lbs)

7. All Drawing Dimensions are in Inches [mm]