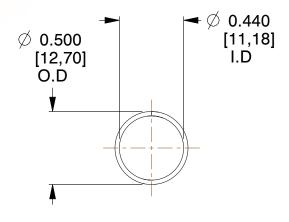

## **NOTES:**

1. Material : Spring Steel 2. Finish : Glod Irridite

3. Ends: Closed

4. Total Coils: 10.000

Sugg. Max. Deflection: 0.700 (in)
Sugg. Max. Load: 2.300 (lbs)

7. All Drawing Dimensions are in Inches [mm]