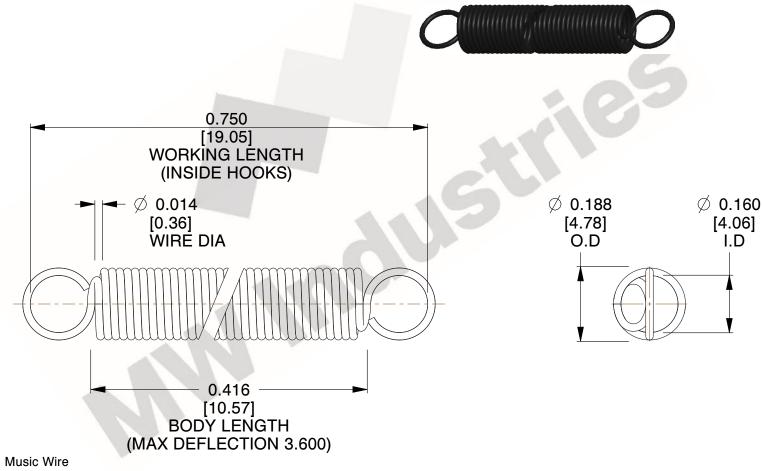

NOTES:

1. Material: Music Wire

2. Finish:

3. Sugg Max. Load: 0.550 (lbs) 4. Sugg Max. Deflection: 3.600 (in)

5. All Drawing Dimensions are in Inches [mm]

6. Coil Count

www.mwcomponents.com

800.237.5225