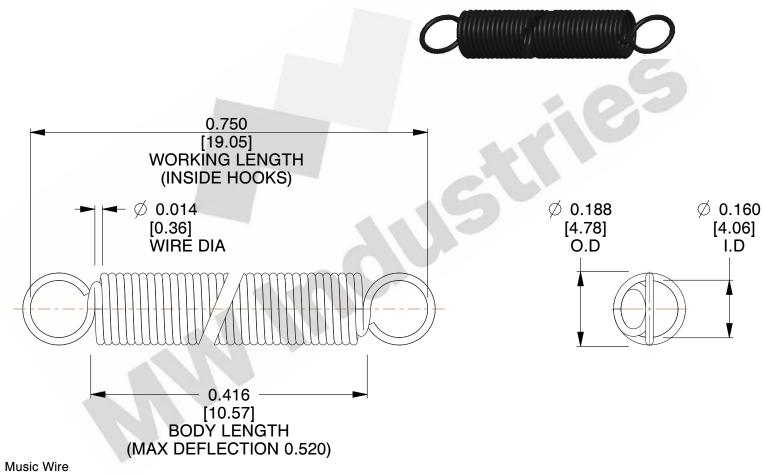

NOTES:

1. Material: Music Wire

2. Finish:

3. Sugg Max. Load: 0.550 (lbs) 4. Sugg Max. Deflection: 0.520 (in)

5. All Drawing Dimensions are in Inches [mm]

6. Coil Coun

and is subject to change without notice. MW Industries makes no representations, warranties or guarantees as to the appropriateness, accuracy, completeness, or suitability for any purpose, of the file, information or specifications. You are solely responsible for the use of the file,