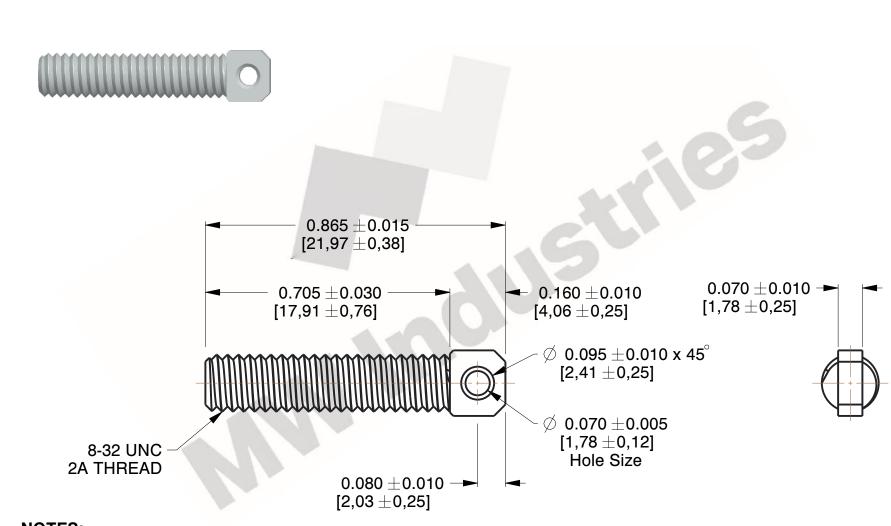

## **NOTES:**

Material : 303 Stainless
 Finish : Black Oxide

3. All Drawing Dimensions are in Inches [mm]

www.mwcomponents.com 800.237.5225

This file and any associated information and specifications are provided for reference and evaluation purposes only, and is subject to change without notice. MW Industries makes no representations, warranties or guarantees as to the appropriateness, accuracy, completeness, or suitability for any purpose, of the file, information or specifications. You are solely responsible for the use of the file, information or specifications.

SCALE

3.613

**COMPONENT** 

SPRING ANCHORS

**SSA-60** 

UNIT
INCH [mm]

SPRING ANCHORS

SHEET 1 of 1