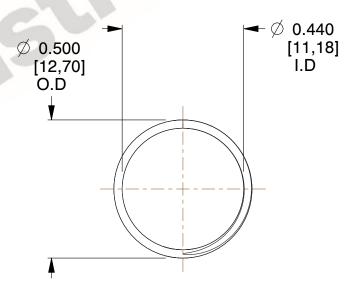

## **NOTES:**

1. Material: Stainless Steel

2. Finish: Glod Irridite

3. Ends: Closed and Ground

4. Total Coils: 10.000

5. Sugg. Max. Deflection: 0.310 (in) 6. Sugg. Max. Load : 2.300 (lbs)

7. All Drawing Dimensions are in Inches [mm]

SCALE

2.878

11772

COMPONENT

UNIT INCH [mm]

**SPRINGS** 

**COMPRESSION SPRINGS** 

SHEET 1 of 1