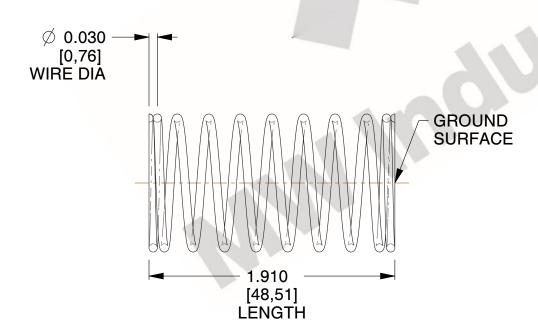

## **NOTES:**

1. Material: Stainless Steel

2. Finish: Glod Irridite

3. Ends: Closed and Ground

4. Total Coils: 10.000

5. Sugg. Max. Deflection: 0.310 (in) 6. Sugg. Max. Load : 2.300 (lbs)

7. All Drawing Dimensions are in Inches [mm]

SCALE

2.878

11772

COMPONENT

UNIT INCH [mm]

**SPRINGS** 

**COMPRESSION SPRINGS** 

SHEET 1 of 1