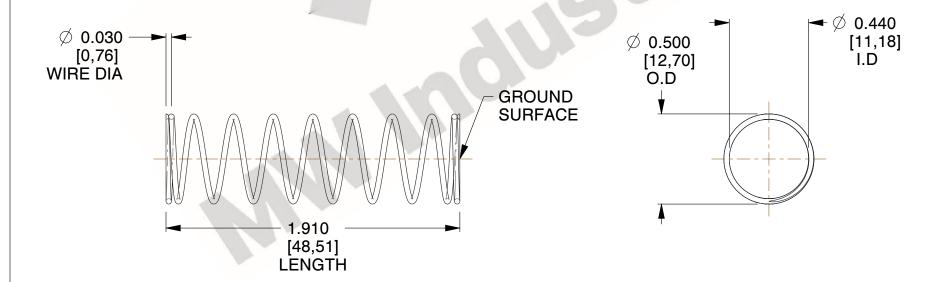

## **NOTES:**

1. Material : Spring Steel 2. Finish : Glod Irridite

3. Ends: Closed and Ground

4. Total Coils: 10.000

Sugg. Max. Deflection: 1.000 (in)
Sugg. Max. Load: 2.300 (lbs)

7. All Drawing Dimensions are in Inches [mm]