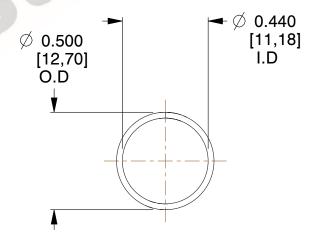

## **NOTES:**

1. Material: Stainless Steel

2. Finish: Glod Irridite

3. Ends: Closed

4. Total Coils: 10.000

Sugg. Max. Deflection: 1.200 (in)
Sugg. Max. Load: 2.300 (lbs)

7. All Drawing Dimensions are in Inches [mm]