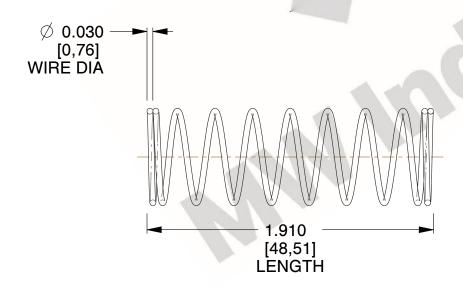

## **NOTES:**

1. Material: Stainless Steel

2. Finish: Glod Irridite

3. Ends: Closed

4. Total Coils: 10.000

Sugg. Max. Deflection: 1.200 (in)
Sugg. Max. Load: 2.300 (lbs)

7. All Drawing Dimensions are in Inches [mm]