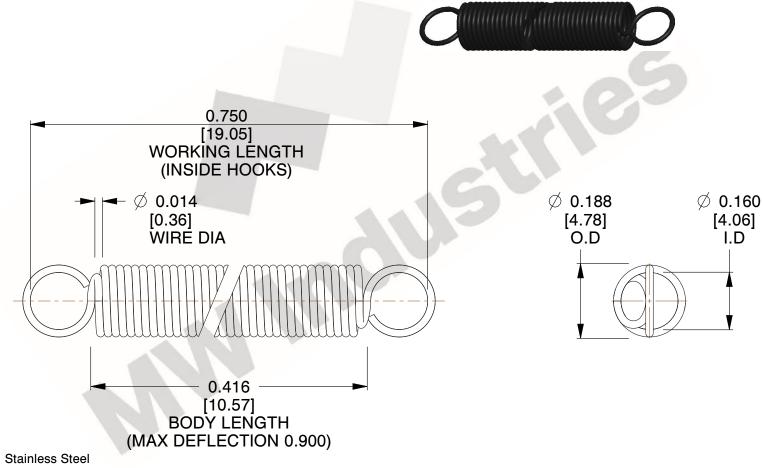

NOTES:

1. Material: Stainless Steel

2. Finish:

3. Sugg Max. Load: 0.550 (lbs) 4. Sugg Max. Deflection: 0.900 (in)

5. All Drawing Dimensions are in Inches [mm]

6. Coil

This file and any associated information and specifications are provided for reference and evaluation purposes only, and is subject to change without notice. MW Industries makes no representations, warranties or guarantees as to the appropriateness, accuracy, completeness, or suitability for any purpose, of the file, information or specifications. You are solely responsible for the use of the file, information or specifications.

> SCALE 3.000

COMPONENT **SPRINGS** UNIT **ZZ3-11** INCH [mm] SHEET **EXTENSION SPRINGS** 1 of 1