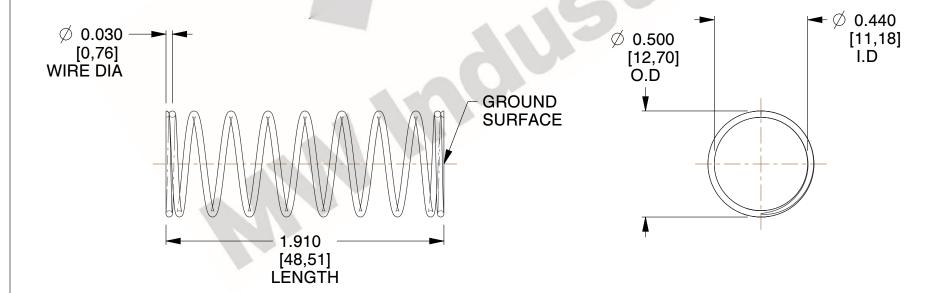

## **NOTES:**

1. Material : Stainless Steel

2. Finish: Glod Irridite

3. Ends: Closed and Ground

4. Total Coils: 10.000

Sugg. Max. Deflection: 0.510 (in)
 Sugg. Max. Load: 2.300 (lbs)

7. All Drawing Dimensions are in Inches [mm]

2.210

SCALE

11772
COMPRESSION SPRINGS

COMPONENT

UNIT
INCH [mm]
SHEET
1 of 1

**SPRINGS**