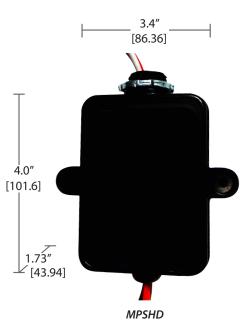

#### **General Specifications**

| Power Input           | N/A                                                                                                                                                                              |                                                         |
|-----------------------|----------------------------------------------------------------------------------------------------------------------------------------------------------------------------------|---------------------------------------------------------|
| Control Input         | 24 VDC; 5mA for MPSA, 30mA for MPSHD                                                                                                                                             |                                                         |
| Relay contact rating  | MPSA: 15A@120VAC Incandescent (Tungsten)<br>20A@120/277VAC Ballast (Fluorescent)<br>15A@347VAC Ballast (Fluorescent)                                                             | MPSHD: 20A@100-277VAC<br>1HP: 120VAC<br>2HP: 240/277VAC |
| Plenum rated          | Complies with requirements for use in a plenum area<br>Plenum rated for external junction box mounting                                                                           |                                                         |
|                       |                                                                                                                                                                                  |                                                         |
| Operating environment | Indoor use only                                                                                                                                                                  |                                                         |
|                       | MPSA: Operating temperature: 32°F to 104°F (0° to 40°C)<br>Relative humidity (non-condensing): 0% to 95%                                                                         |                                                         |
|                       | MPSHD: Operating temperature: -40°F to 149°F (-40°C to 65°C)<br>Below 32°F (0°C) must use suitably rated non-metallic enclosure<br>Relative humidity (non-condensing): 0% to 95% |                                                         |
| Dimensions            | MPSA: 3.69″ H x 2.33″ W x 1.36″ D (93.73mm H x 59.18mm W x 34.54mm D)                                                                                                            |                                                         |
|                       | MPSHD: 4.0" H x 3.4" W x 1.73" D (101.6mm H x 86.36mm W x 43.94mm D)                                                                                                             |                                                         |
| Weight                | 15 oz. (425.24g)                                                                                                                                                                 |                                                         |
| Color                 | Black                                                                                                                                                                            |                                                         |
| Certifications        | CertificationsUL and cUL listedHousingFlame Retardant UL 94-5VAWarrantyFive-year limited                                                                                         |                                                         |
| Housing               |                                                                                                                                                                                  |                                                         |
| Warranty              |                                                                                                                                                                                  |                                                         |
|                       |                                                                                                                                                                                  |                                                         |