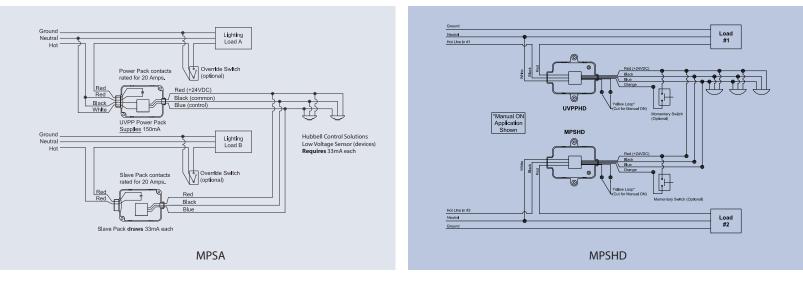

## POWER PACKS AND RELAYS

The MPS Auxiliary Pack is a self-contained transformer and relay (an ON/OFF switch controlled by a circuit) designed for low-voltage 24VDC occupancy sensors.

An auxiliary pack is capable of switching a 15A, (MPSA) or 20A, (MPSHD) loads and feature Zero Arc Point Switching, minimizing relay-contact wear from inrush loads. The MPS Auxiliary Packs require power form a UVPP series power pack to actuate their contact closure. The auxiliary packs are plenum rated and easily mount inside or outside of a junction box or inside a ballast or driver cavity, (given space provided).

## **PRODUCT FEATURES**

- Plenum rated
- Self-contained relay
- MPSA uses electrically held normally open relay
- MPSHD uses robust latching relay provides unsurpassed and unrestricted performance
- 100-277VAC, 50/60Hz
- Regulated 24 VDC current; 100 mA output
- · Easily mounts inside or outside a junction box; inside a fixture
- UL and cUL listed
- Five-year limited warranty
- Manual On available in MPSHD model
- Power Indicator light in MPSHD model
- Zero Arc Point Switching