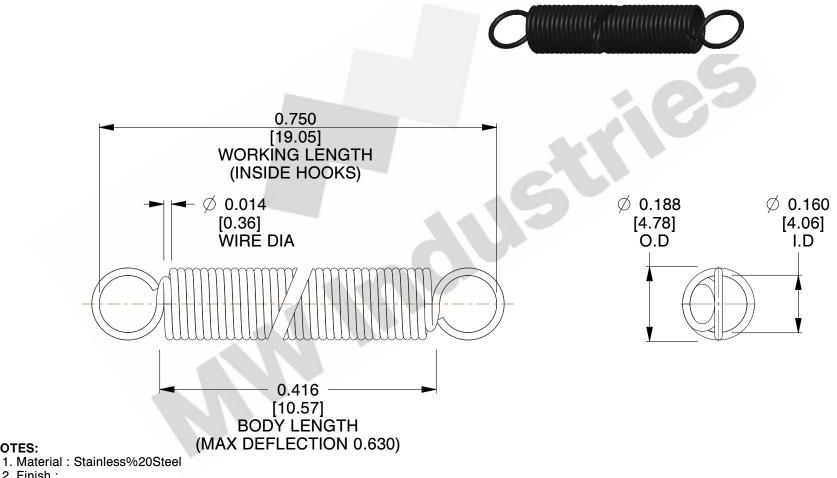

2. Finish: 3. Sugg Max. Load: 0.550 (lbs)

4. Sugg Max. Deflection: 0.630 (in)

5. All Drawing Dimensions are in Inches [mm]

6. Coil%

NOTES:

This file and any associated information and specifications are provided for reference and evaluation purposes only, and is subject to change without notice. MW Industries makes no representations, warranties or guarantees as to the appropriateness, accuracy, completeness, or suitability for any purpose, of the file, information or specifications. You are solely responsible for the use of the file, information or specifications.

> SCALE 3.000

| COMPONENT       | SPRINGS |           |
|-----------------|---------|-----------|
| ZZ3-11          |         | UNIT      |
|                 |         | INCH [mm] |
| EXTENSION SPRIN |         | SHEET     |
|                 | RINGS   | 1 of 1    |