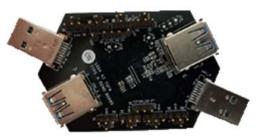

## NB7NPQ1004MMTGEVB: Demo board for 3.3 V USB 3.1 Quad Channel / Dual Port Linear Redriver with Type A

The NB7NPQ1004MMTGEVB evaluation board is designed to quickly test and verify the operation of the NB7NPQ1004M, a high performance 2–Port linear redriver designed for USB 3.1 Gen 1 and USB 3.1 Gen 2 applications that supports both 5 Gbps and 10 Gbps data rates.