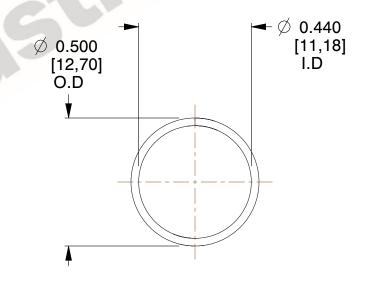

## **NOTES:**

1. Material: Stainless Steel

2. Finish: Glod Irridite

3. Ends: Closed

4. Total Coils: 10.000

Sugg. Max. Deflection: 0.630 (in)
 Sugg. Max. Load: 2.300 (lbs)

7. All Drawing Dimensions are in Inches [mm]