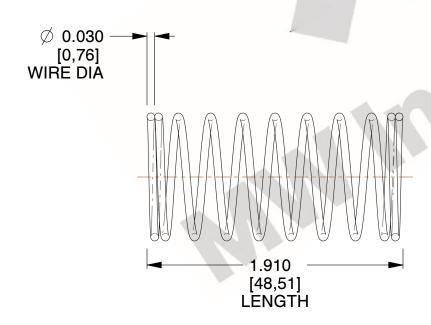

## **NOTES:**

1. Material: Stainless Steel

2. Finish: Glod Irridite

3. Ends: Closed

4. Total Coils: 10.000

Sugg. Max. Deflection: 0.630 (in)
 Sugg. Max. Load: 2.300 (lbs)

7. All Drawing Dimensions are in Inches [mm]