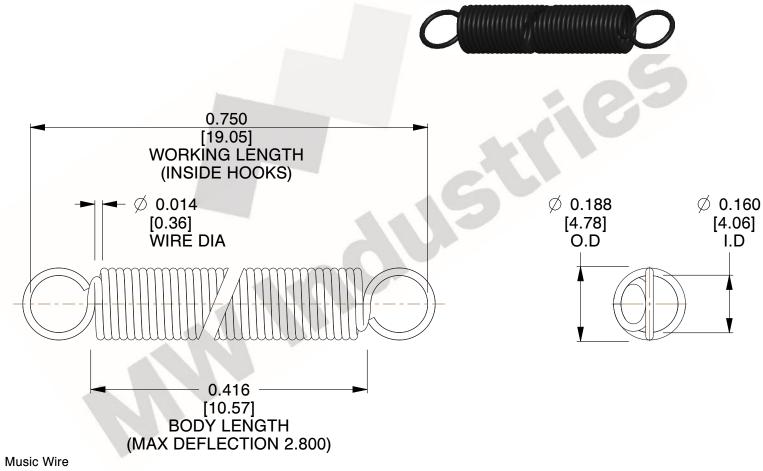

NOTES:

1. Material: Music Wire

2. Finish:

3. Sugg Max. Load: 0.550 (lbs) 4. Sugg Max. Deflection: 2.800 (in)

5. All Drawing Dimensions are in Inches [mm]

6. Coil Cou

are provided for reference and evaluation purposes only, and is subject to change without notice. MW Industries makes no representations, warranties or guarantees as to the appropriateness, accuracy, completeness, or suitability for any purpose, of the file, information or specifications. You are solely responsible for the use of the file, information or specifications.