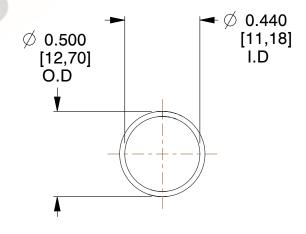

## **NOTES:**

1. Material : Music Wire 2. Finish : Glod Irridite

3. Ends: Closed

4. Total Coils: 10.000

Sugg. Max. Deflection: 1.300 (in)
 Sugg. Max. Load: 2.300 (lbs)

7. All Drawing Dimensions are in Inches [mm]