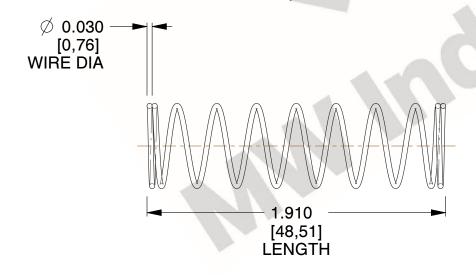

## **NOTES:**

1. Material : Music Wire 2. Finish : Glod Irridite

3. Ends: Closed

4. Total Coils: 10.000

Sugg. Max. Deflection: 1.300 (in)
 Sugg. Max. Load: 2.300 (lbs)

7. All Drawing Dimensions are in Inches [mm]