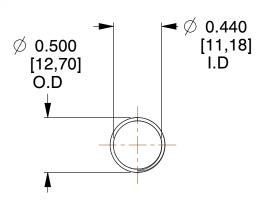

## **NOTES:**

1. Material: Stainless Steel

2. Finish: Glod Irridite

3. Ends: Closed and Ground

4. Total Coils: 10.000

5. Sugg. Max. Deflection: 1.700 (in) 6. Sugg. Max. Load: 2.300 (lbs)

7. All Drawing Dimensions are in Inches [mm]