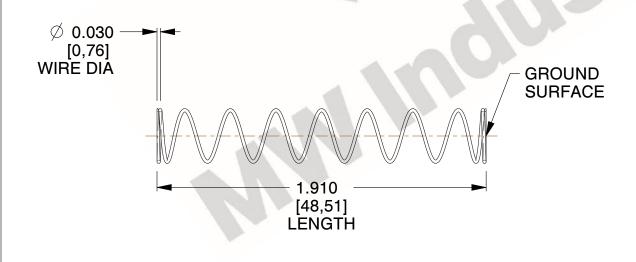

## **NOTES:**

1. Material: Stainless Steel

2. Finish: Glod Irridite

3. Ends: Closed and Ground

4. Total Coils: 10.000

5. Sugg. Max. Deflection: 1.700 (in) 6. Sugg. Max. Load: 2.300 (lbs)

7. All Drawing Dimensions are in Inches [mm]

1.143

SCALE

11772

COMPONENT

**COMPRESSION SPRINGS** 

UNIT INCH [mm]

**SPRINGS** 

SHEET 1 of 1