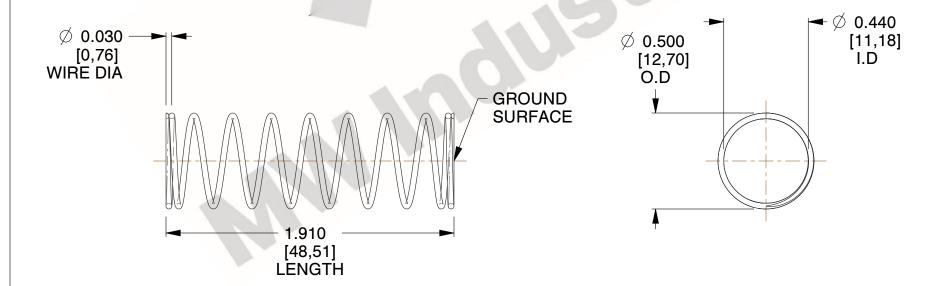

## **NOTES:**

1. Material : Music Wire 2. Finish : Glod Irridite

3. Ends: Closed and Ground

4. Total Coils: 10.000

Sugg. Max. Deflection: 1.100 (in)
 Sugg. Max. Load: 2.300 (lbs)

7. All Drawing Dimensions are in Inches [mm]