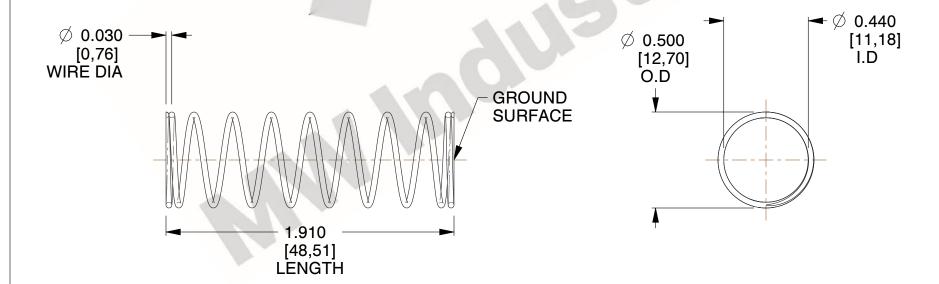

## **NOTES:**

1. Material : Stainless Steel

2. Finish: Glod Irridite

3. Ends: Closed and Ground

4. Total Coils: 10.000

5. Sugg. Max. Deflection: 0.550 (in)6. Sugg. Max. Load: 2.300 (lbs)

7. All Drawing Dimensions are in Inches [mm]

2.000

SCALE

11772

COMPONENT

COMPRESSION SPRINGS

UNIT
INCH [mm]
SHEET

1 of 1

**SPRINGS** 