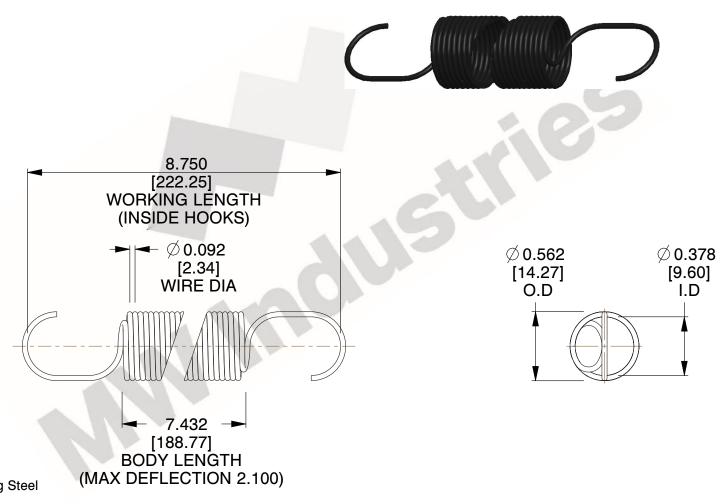

## NOTES:

1. Material: Spring Steel

2. Finish: Zinc

3. Sugg Max. Load: 46.000 (lbs)

4. Deflection: 2.100 (in)

5. All Drawing Dimensions are in Inches [mm]

6. Coil Coun

www.mwcomponents.com